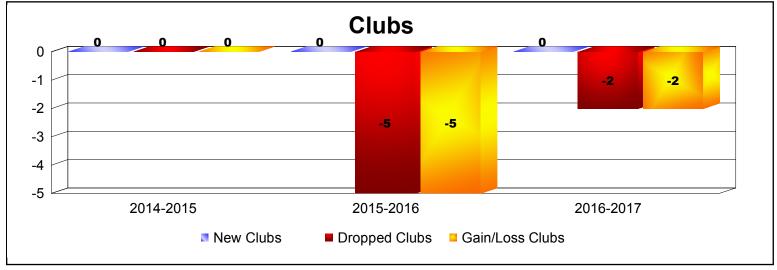

**Disbanded Districts**As of June 2017 Cumulative

| Year      | New<br>Clubs | Dropped<br>Clubs | Gain/<br>Loss<br>Clubs | New<br>Members | Charter<br>Members | Reinstate<br>Members | Transfer<br>Members | Total<br>Member<br>Added | Total<br>Members<br>Dropped | Gain/<br>Loss<br>Members |
|-----------|--------------|------------------|------------------------|----------------|--------------------|----------------------|---------------------|--------------------------|-----------------------------|--------------------------|
| 2014-2015 | 0            | 0                | 0                      | 5              | 0                  | 1                    | 0                   | 6                        | -30                         | -24                      |
| 2015-2016 | 0            | -5               | -5                     | 1              | 0                  | 0                    | 1                   | 2                        | -38                         | -36                      |
| 2016-2017 | 0            | -2               | -2                     | 0              | 0                  | 0                    | 0                   | 0                        | -12                         | -12                      |
| Average   | 0            | -2               | -2                     | 2              | 0                  | 0                    | 0                   | 3                        | -27                         | -24                      |