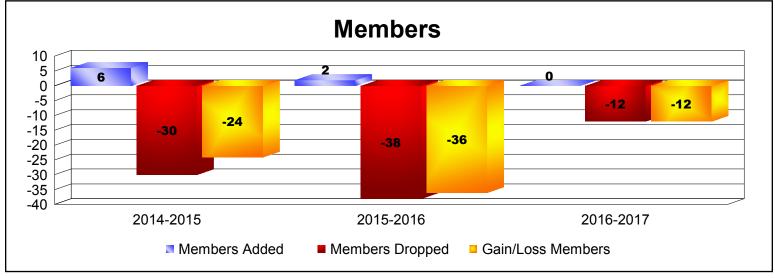

**Disbanded Districts**As of June 2017 Cumulative

| Year      | New<br>Clubs | Dropped<br>Clubs | Gain/<br>Loss<br>Clubs | New<br>Members | Charter<br>Members | Reinstate<br>Members | Transfer<br>Members | Total<br>Member<br>Added | Total<br>Members<br>Dropped | Gain/<br>Loss<br>Members |
|-----------|--------------|------------------|------------------------|----------------|--------------------|----------------------|---------------------|--------------------------|-----------------------------|--------------------------|
| 2014-2015 | 0            | 0                | 0                      | 5              | 0                  | 1                    | 0                   | 6                        | -30                         | -24                      |
| 2015-2016 | 0            | -5               | -5                     | 1              | 0                  | 0                    | 1                   | 2                        | -38                         | -36                      |
| 2016-2017 | 0            | -2               | -2                     | 0              | 0                  | 0                    | 0                   | 0                        | -12                         | -12                      |
| Average   | 0            | -2               | -2                     | 2              | 0                  | 0                    | 0                   | 3                        | -27                         | -24                      |